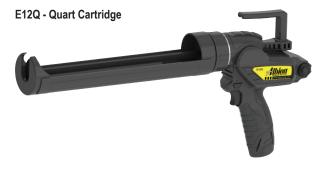

## ENJOY THE CONVENIENCE OF CORDLESS BATTERY POWER WITH NO LOSS IN SPEED

Powered by Milwaukee® REDLITHIUM™ Battery Technology E12 - 10oz Cartridge Rod Reverses Instantly Thion Observation Solution WWW.albioneng.co Max Speed Dial Trigger Lock • POWERFUL – up to 400 lb, for dispensing standard materials. Variable Speed Trigger FAST – Dispense a 10 oz. cartridge in 16 seconds. • LIGHTWEIGHT – 30% lighter than our 18V models. INCREASE PRODUCTIVITY – Constant uniform flow of material with no oscillation under load. 12V Lithium-Ion Battery. • TOTAL CONTROL – Set maximum speed rate and fine tune Milwaukee compatible. with variable speed trigger.