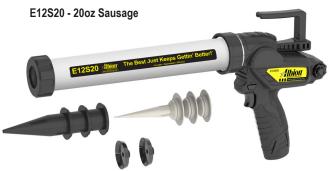

• NO DRIP – Rod reverses instantly when trigger is released.

\*High-Thrust 18V guns also available for cartridge, sausage, bulk and multi-component applications.