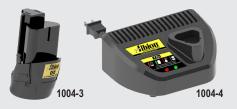

## **ADDITIONAL FEATURES:**

- Swivel barrel, ladder hook pull, and puncture wire (E12 only).
- · Comfortable rubber overmolded handles.
- Milwaukee® REDLITHIUM™ battery compatibility improves power accessibility in the field.
- Includes 12V Lithium-Ion battery for fade-free power (1004-3) and fast 30-minute charger (1004-4).