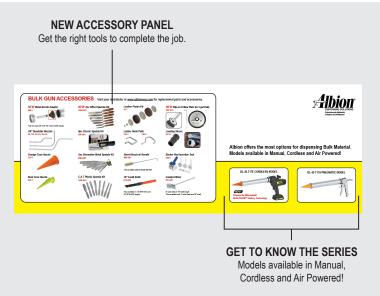

## **NEW FEATURES AND BENEFITS**

- Bright white, yellow and black box that can't be missed on the shelf.
- · Bold part numbers on the top and side of box.
- Larger images clearly shows what's inside the box.
- All the features of this tool located on the front of the box.
- New Accessory Panel Get the right tools to complete the job.
- Get to Know the Series models available in Manual, Cordless and Air Powered!
- Affects only the DL-45-T17 and DL-59-T17 models.