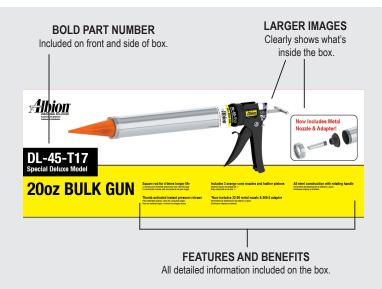

## **NEW FEATURES AND BENEFITS**

- Bright white, yellow and black box that can't be missed on the shelf.
- · Bold part numbers on the top and side of box.
- Larger images clearly shows what's inside the box.
- All the features of this tool located on the front of the box.
- New Accessory Panel Get the right tools to complete the job.
- Get to Know the Series models available in Manual, Cordless and Air Powered!
- Affects only the DL-45-T17 and DL-59-T17 models.