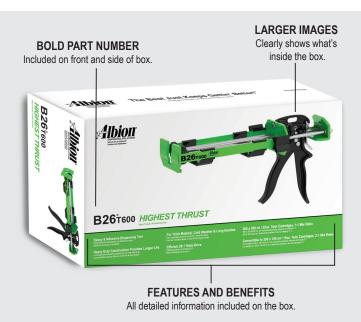

## **NEW FEATURES AND BENEFITS**

- Bright white and bold B-Line Green box that can't be missed on the shelf.
- · Bold part numbers on the top and side of box.
- All the features of this tool located on the front of the box.
- Back panel clearly shows which cartridges fit this dipenser.
- B-Line Thrust Chart to help customers choose the best tool for their material type.
- See the entire T600 family. Albion offers model from low to highest thrust, in manual, cordless and pneumatic.