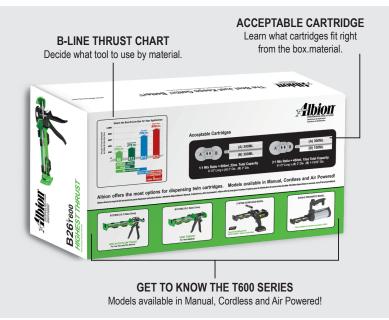

## **NEW FEATURES AND BENEFITS**

- Bright white and bold B-Line Green box that can't be missed on the shelf.
- · Bold part numbers on the top and side of box.
- All the features of this tool located on the front of the box.
- Back panel clearly shows which cartridges fit this dipenser.
- B-Line Thrust Chart to help customers choose the best tool for their material type.
- See the entire T600 family. Albion offers model from low to highest thrust, in manual, cordless and pneumatic.