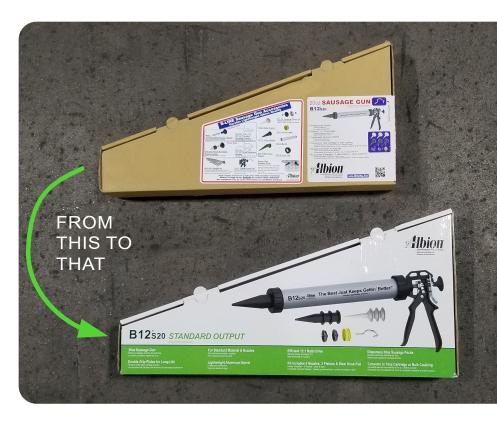

## A NEW LOOK FOR B12S20!

## NEW FEATURES AND BENEFITS

- Bright white and bold B-Line Green box that can't be missed on the shelf.
- · Bold part numbers on the top and side of box.
- Larger images clearly shows what's inside the box.
- All the features of this tool located on the front of the box.
- New Accessory Panel Get the right tools to complete the job.
- B-Line Thrust Chart to help customers choose the best tool for their material type.
- See the B-Line Sausage Gun Family models from low to highest thrust, from manual to cordless.