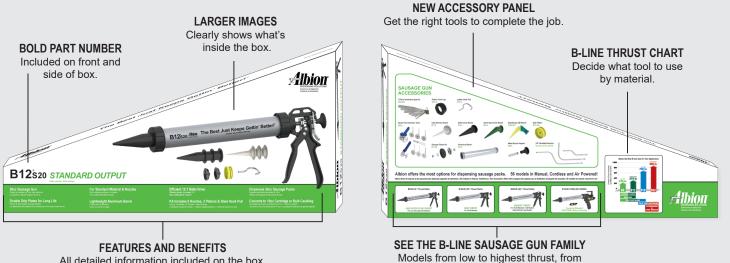

## NEW FEATURES AND BENEFITS

- Bright white and bold B-Line Green box that can't be missed on the shelf.
- · Bold part numbers on the top and side of box.
- Larger images clearly shows what's inside the box.
- All the features of this tool located on the front of the box.
- New Accessory Panel Get the right tools to complete the job.
- B-Line Thrust Chart to help customers choose the best tool for their material type.
- See the B-Line Sausage Gun Family models from low to highest thrust, from manual to cordless.

All detailed information included on the box.

1250 N Church St., Moorestown, NJ 08057 | 856.235.6688 | Service@albioneng.com | www.albioneng.com

manual to cordless.