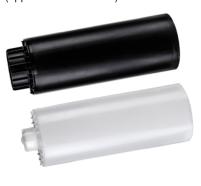

## CORDLESS DISPENSING TOOLS FOR RITTER INK CARTRIDGES

The Best Just Keeps Gettin' Better!®

**Bulletin 362D** 

Use 1085-1E with Ritter (R2) 8lb Ink Cartridge. (approx. 5.2" dia. x 15")

Accessorize and stay organized with a Heavy Duty Contractor Tool Bag p/n 968-1.