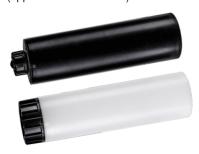

## CORDLESS DISPENSING TOOLS FOR RITTER INK CARTRIDGES

The Best Just Keeps Gettin' Better!®

**Bulletin 362D** 

Use 1085-1E with Ritter (R2) 8lb Ink Cartridge. (approx. 5.2" dia. x 15")

Accessorize and stay organized with a Heavy Duty Contractor Tool Bag p/n 968-1.

(Not included with purchase.)

Use 1046-1E with Ritter (R1) 2kg lnk Cartridge. (approx. 3.9" dia. x 14.4")