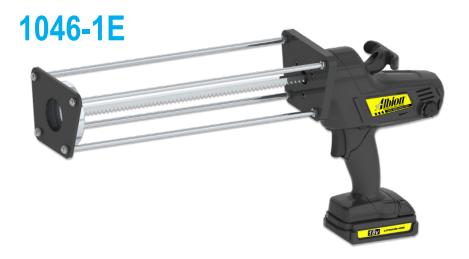

(Not included with purchase.)

Use 1046-1E with Ritter (R1) 2kg lnk Cartridge. (approx. 3.9" dia. x 14.4")