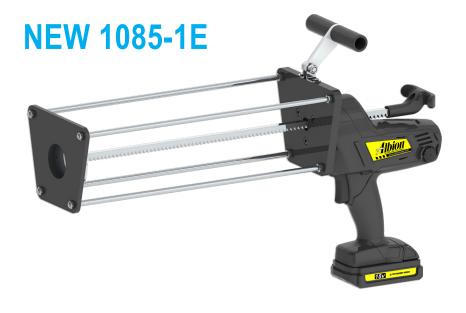

## CORDLESS DISPENSING TOOLS FOR RITTER INK CARTRIDGES

The Best Just Keeps Gettin' Better!®

**Bulletin 362D** 

Use 1085-1E with Ritter (R2) 8lb Ink Cartridge. (approx. 5.2" dia. x 15")

Accessorize and stay organized with a Heavy Duty Contractor Tool Bag p/n 968-1.