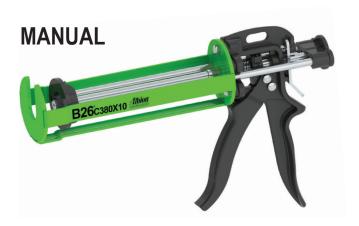

### **B-LINE MANUAL MODELS**

#### FEATURES:

- Smooth & powerful, Highest thrust, 26:1 ratio drive.
- Increased gun life due to Albion's adjustment screw technology.
- Double the life of the tool with Albion's Double Gripping Plates.
- · Cartridges snap firmly into place.