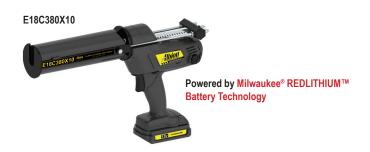

#### **18V CORDLESS MODELS**

#### FEATURES:

- · Powerful 18V cordless drive.
- Long lasting battery, with fast 30 min. recharge. Powered by Milwaukee® REDLITHIUM™ Battery Technology.
- Quick stop and start. Instant drive disengagement for no-drip control.
- Ergonomic design reduces wrist strain and fatigue.
- Variable speed trigger with max speed dial for maximum control.
- · Dosage control via indexed rod.
- All models include: (1) 982-2 18V Battery Pack and (1) 982-21 Charger.