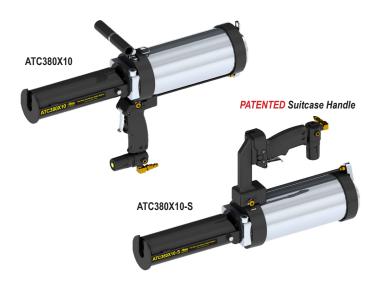

# AT-LINE PNEUMATIC MODELS

## FEATURES:

- Patented Suitcase Handle for convenient, ergonomic dispensing.
- Quickly change over from one-hand (suitcase) to two-hand configuration.
- For spray applications use adapter p/n 1042-2.
- Quick Stop due to Albion's unique quick exhaust design.
- Responsive trigger control with easy access regulator, and pneumatic forward and reverse.
- Trigger / regulator replacement is quick and inexpensive. (p/n 957-13).
- Truly functional upright position allows easy load and unload.

## **AVAILABLE MODELS:**

ATC380X10 (10:1 380ml)

ATC380X10 -S Suitcase (10:1 380ml)

Optional (1001-1) Hard Plastic Carry Case for AT-Line Guns