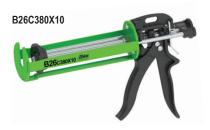

### **B-LINE MANUAL MODELS**

#### FEATURES:

- Smooth & powerful, Highest thrust, 26:1 ratio drive.
- Increased gun life due to Albion's adjustment screw technology.
- Double the life of the tool with Albion's Double Gripping Plates.
- · Cartridges snap firmly into place.