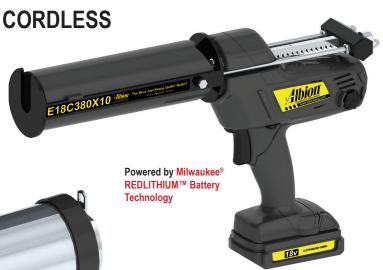

#### **18V CORDLESS MODELS**

#### FEATURES:

- · Powerful 18V cordless drive.
- Long lasting battery, with fast 30 min. recharge. Powered by Milwaukee® REDLITHIUM™ Battery Technology.
- Quick stop and start. Instant drive disengagement for no-drip control.
- Ergonomic design reduces wrist strain and fatigue.
- Variable speed trigger with max speed dial for maximum control.
- · Dosage control via indexed rod.
- All models include: (1) 982-2 18V Battery Pack and (1) 982-21 Charger.