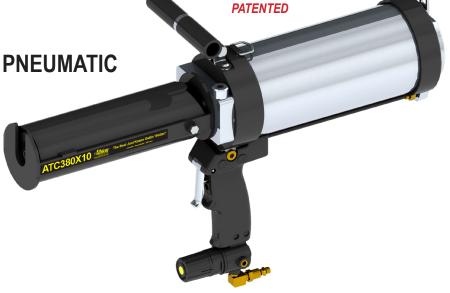

# AT-LINE PNEUMATIC MODELS

## FEATURES:

- Patented Suitcase Handle for convenient, ergonomic dispensing.
- Quickly change over from one-hand (suitcase) to two-hand configuration.
- For spray applications use adapter p/n 1042-2.
- Quick Stop due to Albion's unique quick exhaust design.
- Responsive trigger control with easy access regulator, and pneumatic forward and reverse.
- Trigger / regulator replacement is quick and inexpensive. (p/n 957-13).
- Truly functional upright position allows easy load and unload.

## **AVAILABLE MODELS:**

ATC380X10 (10:1 380ml)

ATC380X10 -S Suitcase (10:1 380ml)

Optional (1001-1) Hard Plastic Carry Case for AT-Line Guns