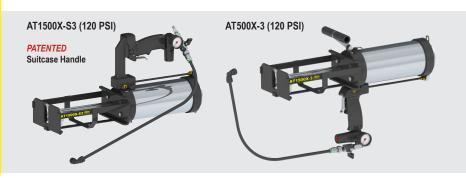

# PNEUMATIC GUNS FOR DISPENSING 1500 ML 2K CARTRIDGES!

**ERGONOMIC DESIGN** – one-hand or two-hand operation with improved control means easier and more comfortable dispensing.

**ADAPTABLE** – Quickly change from two-hand to one-hand configuration with the **Patented** Suitcase handle (957-2).

**RESPONSIVE** – Quick Stop due to Albion's unique quick exhaust design. Responsive trigger control with easy access regulator, and pneumatic forward and reverse.

**EASY RELOAD** – Truly functional upright position allows easy load and unload.