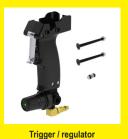

**RESPONSIVE** – Quick Stop due to Albion's unique quick exhaust design. Responsive trigger control with easy access regulator, and pneumatic forward and reverse.

**EASY RELOAD** – Truly functional upright position allows easy load and unload.

### **ACCESSORIES AND PARTS**

Spray Adapter Kit, includes gauge and shut-off. #1042-2

replacement handle. Quick & inexpensive. #957-11

Protective, hard plastic, carry case. Fits all AT1500 guns. #1001-1