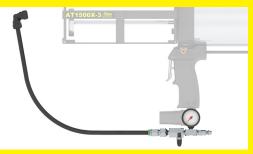

### **ACCESSORIES AND PARTS**

Spray Adapter Kit, includes gauge and shut-off. #1042-2

replacement handle. Quick & inexpensive. #957-11

Protective, hard plastic, carry case. Fits all AT1500 guns. #1001-1