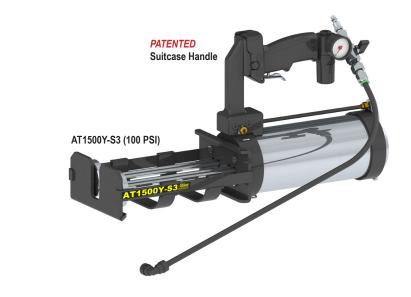

# PNEUMATIC GUNS FOR DISPENSING 1500 ML 2K CARTRIDGES!

**ERGONOMIC DESIGN** – one-hand or two-hand operation with improved control means easier and more comfortable dispensing.

**ADAPTABLE** – Quickly change from two-hand to one-hand configuration with the **Patented** Suitcase handle (957-2).

**RESPONSIVE** – Quick Stop due to Albion's unique quick exhaust design. Responsive trigger control with easy access regulator, and pneumatic forward and reverse.

**EASY RELOAD** – Truly functional upright position allows easy load and unload.