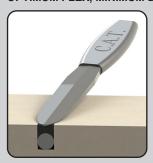

## C.A.T. Spatulas with Elliptical Radius Tips

Caulk Application Tool invented by Wayne BelCher

- Easily creates concave hourglass shape specified by manufacturers and ASTM C1193
- · No more grinding tools to correct shape
- Passive & aggressive tip styles

#### **OPTIMUM FLEX. MINIMUM DRAG!**