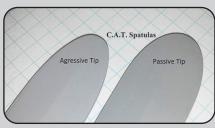

## C.A.T. Spatulas with Elliptical Radius Tips

Caulk Application Tool invented by Wayne BelCher

- Easily creates concave hourglass shape specified by manufacturers and ASTM C1193
- · No more grinding tools to correct shape
- Passive & aggressive tip styles

# THE C.A.T. SPATULAS COME IN TWO TIP STYLES; PASSIVE & AGRESSIVE