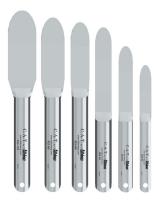

#### **DURABLE STAINLESS STEEL**

- · 6 Piece set
- · Ground & tapered for correct flex
- Six widths from 5/8" to 1-1/2"

#### **AVAILABLE KITS:**

• P/N 922-G01 - 6 piece set

#### 922-G01 KIT INCLUDES:

| 922-3S  | 5/8" wide Agressive blade |
|---------|---------------------------|
| 922-4S  | 3/4" wide Passive blade   |
| 922-5S  | 7/8" wide Passive blade   |
| 922-6S  | 1" wide Agressive blade   |
| 922-8S  | 1-1/4" wide Passive blade |
| 922-10S | 1-1/2" wide Passive blade |
|         |                           |