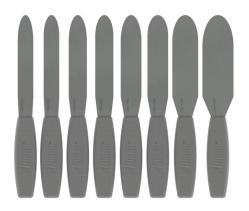

#### **NON-MARKING PLASTIC**

- · 8 Piece set
- · Solvent-Resistant thermoplastic
- Won't mark or scratch coated glass or anodized aluminum
- · Textured grip
- Five widths from 3/4" to 1-1/2"

#### **AVAILABLE KITS:**

- P/N 1058-G01 8 piece set
- P/N 1058-G02 4 piece set small sizes
- P/N 1058-G03 4 piece set larger sizes

#### 1058-G01 KIT INCLUDES:

| 1000-COT INT INCLUDED. |                           |  |
|------------------------|---------------------------|--|
| 1058-075A              | 3/4" wide Agressive blade |  |
| 1058-075P              | 3/4" wide Passive blade   |  |
| 1058-087A              | 7/8" wide Agressive blade |  |
| 1058-087P              | 7/8" wide Passive blade   |  |
| 1058-100A              | 1" wide Agressive blade   |  |
| 1058-100P              | 1" wide Passive blade     |  |
| 1058-125P              | 1-1/4" wide Passive blade |  |
| 1058-150P              | 1-1/2" wide Passive blade |  |
|                        |                           |  |