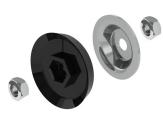

#### 957-3 HANDLE ASSEMBLY

Quick and easy assembly to air gun. Includes adjustable regulator with two unions and hardware for assembly.

#### 645-G05 MANIFOLD

Machined from a single block of aluminum, this manifold provides the optimum flow of material and is easy to clean. Includes two replaceable viton o-rings (192-6).

**957-4 UPPER HANDLE** Allows easy two-handed operation.