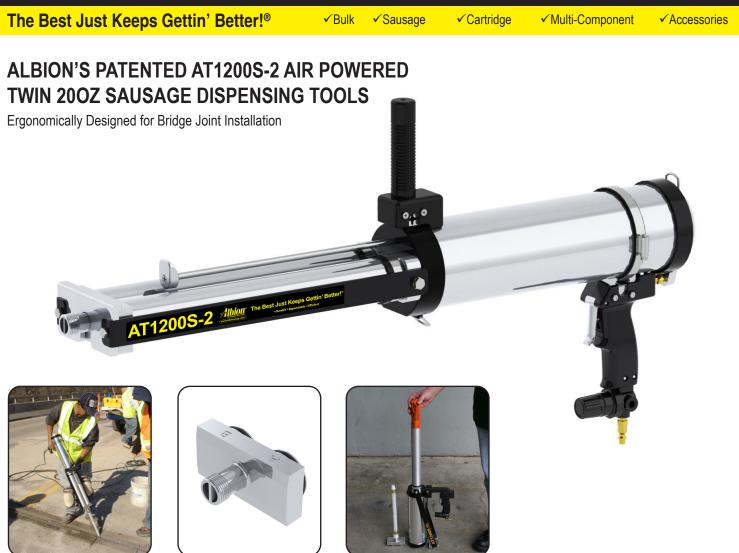

# **REPLACEMENT PARTS**

873-22 SAUSAGE PISTON KIT

Includes piston cup, steel backing washer, and two nuts.

873-6 SAUSAGE PISTON CUP Available individually.