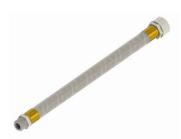

#### 484-146-6166F4M DISPOSABLE STATIC MIXER

Connects directly to the manifold outlet. It has a built-in 3/4" NPT threaded coupling, eliminating the need for separate connecting nut. \*Required part

**27-9 THREAD REDUCER** Reduce the Static Mixer nozzle from 3/4" to 5/8" or 1/2" or any size down to 1/8" by adding one of our 32-Series metal nozzles with this handy reducer.