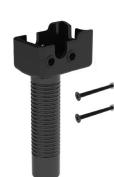

#### 957-3 HANDLE ASSEMBLY

Quick and easy assembly to air gun. Includes adjustable regulator with two unions and hardware for assembly.

#### 645-G05 MANIFOLD

Machined from a single block of aluminum, this manifold provides the optimum flow of material and is easy to clean. Includes two replaceable viton o-rings (192-6).

**957-4 UPPER HANDLE** Allows easy two-handed operation.