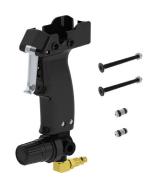

#### 645-G05 MANIFOLD

Machined from a single block of aluminum, this manifold provides the optimum flow of material and is easy to clean. Includes two replaceable viton o-rings (192-6).

**957-4 UPPER HANDLE** Allows easy two-handed operation.