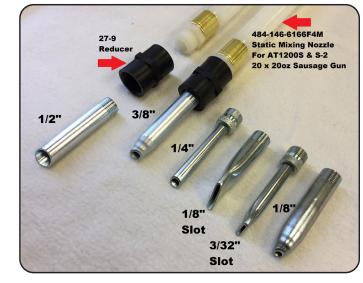

#### 484-146-6166F4M DISPOSABLE STATIC MIXER

Connects directly to the manifold outlet. It has a built-in 3/4" NPT threaded coupling, eliminating the need for separate connecting nut. \*Required part

**27-9 THREAD REDUCER** Reduce the Static Mixer nozzle from 3/4" to 5/8" or 1/2" or any size down to 1/8" by adding one of our 32-Series metal nozzles with this handy reducer.