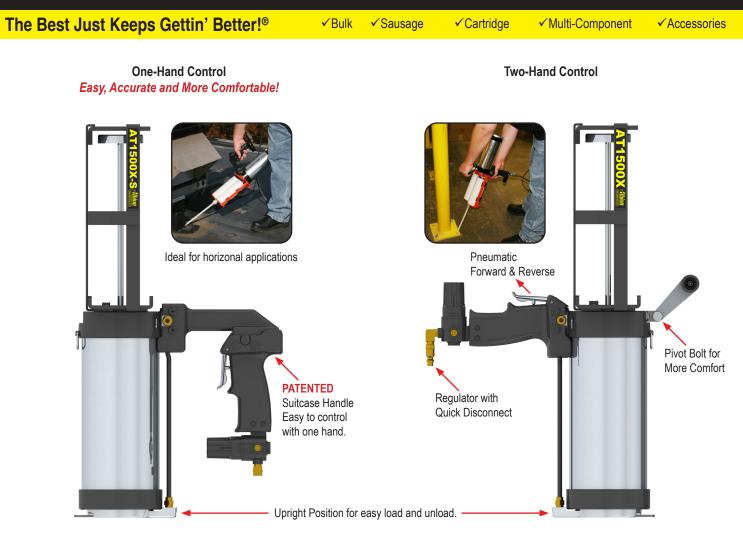

## **ERGONOMIC DESIGN**

One-hand or two-hand operation with improved control means easier and more comfortable dispensing. Faster flow increases productivity. More power from a 4" diameter cylinder dramatically increases the flow of material.

#### ADAPTABLE

Quickly change from two-hand to one-hand configuration with the Patented Suitcase handle (957-2).

#### RESPONSIVE

Responsive trigger control with easy access regulator, and pneumatic forward and reverse. Quick Stop due to Albion's unique quick exhaust design.

## EASY RELOAD

Truly functional upright position allows easy load and unload.

## RUGGED CONSTRUCTION

Albion's legendary quality and state-of-the-art engineering insures that the tool can handle rugged conditions.

For more information on our products and services visit www.albioneng.com or call 856.235.6688 to request the latest issue of our "Handbook & Catalog 333".