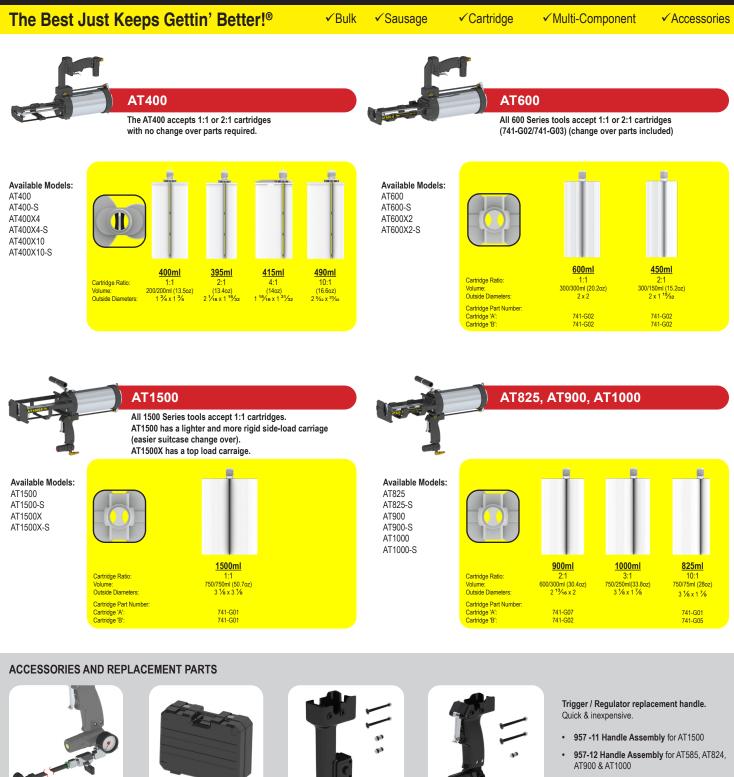

## PNEUMATIC MULTI-COMPONENT CARTRIDGE GUNS

Bulletin 318B

957-2 PATENTED Suitcase Handle

for replacement or

quick change over.

• 957-13 Handle Assembly for AT400 & AT600

**Holion** 

1042-2

Spray Adapter with gauge

for spray-on sealants.

1001-1

Protective, hard plastic

Carrying Case.

Fits most AT guns.

1250 N Church St., Moorestown, NJ 08057 | 856.235.6688 | Service@albioneng.com | www.albioneng.com