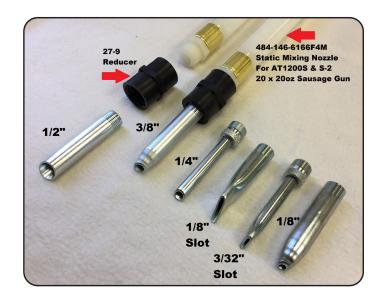

## 484-146-6166F4M **DISPOSABLE STATIC MIXER**

Connects directly to the manifold outlet. It has a built-in 3/4" NPT threaded coupling, eliminating the need for separate connecting nut. \*Required part

### 27-9 THREAD REDUCER

Reduce the Static Mixer nozzle from 3/4" to 5/8" or 1/2" or any size down to 1/8" by adding one of our 32-Series metal nozzles with this handy reducer.