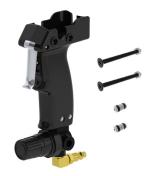

#### 957-3 HANDLE ASSEMBLY

Quick and easy assembly to air gun. Includes adjustable regulator with two unions and hardware for assembly.

### 957-2 SUITCASE ADAPTER

Adapts to any AT series air gun. Allows the user to easily operate the air gun with one hand. Makes dispensing to wall and floor applications easier. Includes two unions and hardware for assembly.