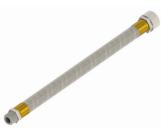

## 484-146-6166F4M **DISPOSABLE STATIC MIXER**

Connects directly to the manifold outlet. It has a built-in 3/4" NPT threaded coupling, eliminating the need for separate connecting nut. \*Required part