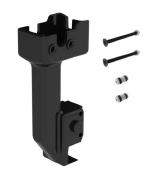

### 957-2 SUITCASE ADAPTER

Adapts to any AT series air gun. Allows the user to easily operate the air gun with one hand. Makes dispensing to wall and floor applications easier. Includes two unions and hardware for assembly.