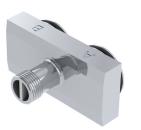

### 645-G05 MANIFOLD

Machined from a single block of aluminum, this manifold provides the optimum flow of material and is easy to clean. Includes two replaceable viton o-rings (192-6).