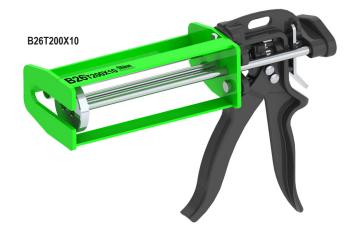

## AVAILABLE MODELS:

**B26T200** (1:1 200ml or 2:1 215ml) \*Convertible from 1:1 to 2:1

B26T200X4 (4:1 215ml)

B26T200X10 (10:1 250ml)

1:1 Mix Ratio = 200ml, 7oz Total Capacity 5-13/16" Long x (A) 1-15/32" Dia. (B) 1-15/32" Dia.

**10:1 Mix Ratio = 250ml, 16.6oz Total Capacity** 5-13/16" Long x (A) 2-5/32" Dia. (B) 23/32" Dia.

For more information on our products visit www.albioneng.com or call 856.235.6688 to request the latest issue of our "Handbook & Catalog 333".