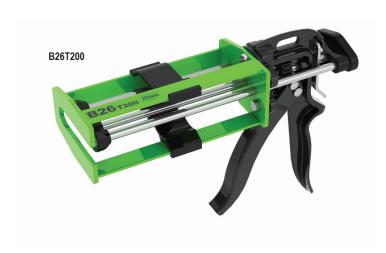

## AVAILABLE MODELS:

**B26T200** (1:1 200ml or 2:1 215ml) \*Convertible from 1:1 to 2:1

B26T200X4 (4:1 215ml)

B26T200X10 (10:1 250ml)

1:1 Mix Ratio = 200ml, 7oz Total Capacity 5-13/16" Long x (A) 1-15/32" Dia. (B) 1-15/32" Dia.