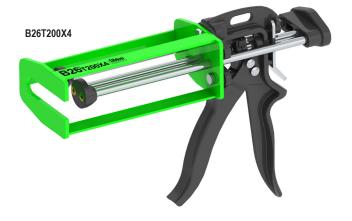

## AVAILABLE MODELS:

**B26T200** (1:1 200ml or 2:1 215ml) \*Convertible from 1:1 to 2:1

B26T200X4 (4:1 215ml)

B26T200X10 (10:1 250ml)

1:1 Mix Ratio = 200ml, 7oz Total Capacity 5-13/16" Long x (A) 1-15/32" Dia. (B) 1-15/32" Dia.

**4:1 Mix Ratio = 225ml, 7.6oz Total Capacity** 5-13/16" Long x (**A**) 1-15/16" Dia. (**B**) 31/32" Dia.

**2:1 Mix Ratio = 215ml, 7.3oz Total Capacity** 5-13/16" Long x (**A**) 1-23/32" Dia. (**B**) 1-7/32" Dia.