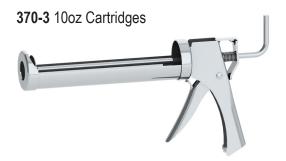

### **UTILITY DRIVE**

- Built for moderate use. More Durable than the average tool
- Half barrel welded carriage, heavy gauge strong steel construction and zinc plating
- Features 5/16" round smooth rod
- Built-in cartridge puncture tool