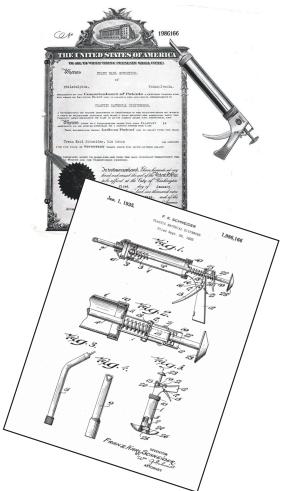

Legendary Albion design and quality make these tools the leaders in value.

\*The original Albion dispenser (patent No.1986166) dated 1935 from the United States Patent Office.

1250 N Church St., Moorestown, NJ 08057 | 856.235.6688 | Service@albioneng.com | www.albioneng.com