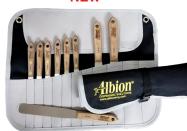

### **CLASSIC 258 SERIES**

Original hardwood handle - well known to the professional

9-Piece Classic Spatula

Set in Tool Wrap (258-G01)

- 11 piece series tip widths from 3/8" to 1 1/2"
- Rounded tips for standard applications
- Stainless steel blade ground and polished for optimal flex & minimum drag for perfectly finished joint
- Easy clean-up wood handle and stainless steel blade unaffected by solvents