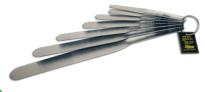

#### **STREAMLINE 958 SERIES**

- Stainless steel blade same grind and polished finish as 258 Series
- 7 piece series tip widths from 3/8" to 1 1/2"
- Economical beveled handle with hanger hole
- Easy clean-up stainless steel blade unaffected by solvents
- Available as 7 piece spatula set

7-Piece Streamline Caulk Spatula Set (958-G01)

1-1/2" 1-1/4" 958-3TPS

958-5S

958-45

958-65

ALSO AVAILABLE: C.A.T. Spatulas with elliptical radius spline shaped tips in steel & plastic. (See Bulletin 345)