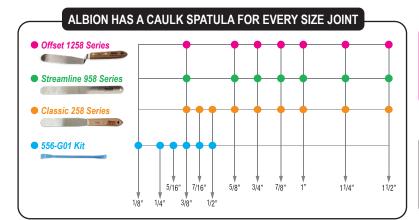

### **CLASSIC 258 SERIES**

Original hardwood handle - well known to the professional

9-Piece Classic Spatula

Set in Tool Wrap (258-G01)

- 11 piece series tip widths from 3/8" to 1 1/2"
- Rounded tips for standard applications
- Stainless steel blade ground and polished for optimal flex & minimum drag for perfectly finished joint
- Easy clean-up wood handle and stainless steel blade unaffected by solvents

#### **STREAMLINE 958 SERIES**

- Stainless steel blade same grind and polished finish as 258 Series
- 7 piece series tip widths from 3/8" to 1 1/2"
- Economical beveled handle with hanger hole
- Easy clean-up stainless steel blade unaffected by solvents
- Available as 7 piece spatula set

### **MINI-JOINT TOOLING KIT (556-G01)**

· 3 piece kit

958-10S

- Hard plastic double ended tools
- Widths: 1/8", 1/4", 5/16", 3/8", 7/16" & 1/2"