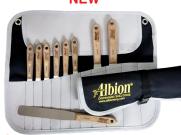

### **CLASSIC 258 SERIES**

Original hardwood handle - well known to the professional

9-Piece Classic Spatula

Set in Tool Wrap (258-G01)

- 11 piece series tip widths from 3/8" to 1 1/2"
- Rounded tips for standard applications
- Stainless steel blade ground and polished for optimal flex & minimum drag for perfectly finished joint
- Easy clean-up wood handle and stainless steel blade unaffected by solvents